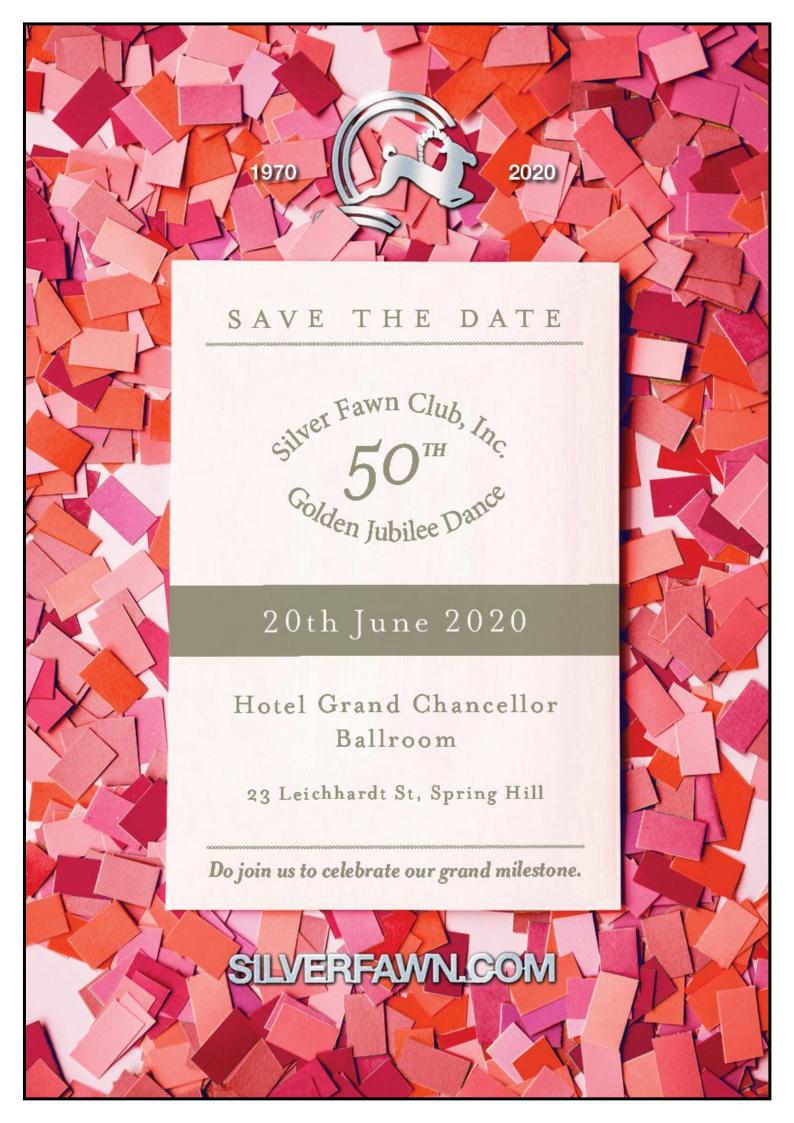

We have also been pushing ahead with plans for the Club's 50<sup>th</sup> Jubilee Celebrations in June 2020. A very special celebration is being planned and there is a lot of work to be done.

Looking forward to seeing all of you, new and existing members, and especially our Seniors at our function on the 21<sup>st</sup> September for a memorable night of Surprises.

As next year is our 50th year we would like to organise special functions/ events for our loyal members. To help with this we need some extra funds so as to subsidise these functions.

If you wish to donate your time in preparing any short eats, Sweets, Rice and Curry packets, Biriyani, Lamprais or Vadais or any food items please contact any of the following members: