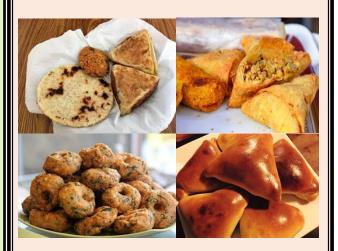

VENUE: NEW MARKET BOWLS CLUB
212 ASHGROVE AVENUE, ASHGROVE
DATE: SUNDAY, 17TH NOVEMBER 2019

TIME: 11AM TO 3PM

Menu to include:
Hoppers, Egg hoppers and trimmings
String hoppers and Curry
Thosai, Rice & Curry, Lamprais & Biriyani plus Milk Rice
Pittu, Godamba, Rotti & Kottu Rotti
Wattalapan served in foil bowls
Mas Paan, Fish Rolls, Pan Rolls, Patties, Cutlets, Vadais
Espresso Coffee, Varieties of Cakes and Cup Cakes
Bring along kids for face painting and fun games. We are hoping
to have a Jumping Castle too
Pre orders available. Please ring Andy 0488 880 608, Herbie
0402 115 871, Davenal 0419 024 708, Gerard 0407 453 535, Deborrah
0466 976 087 or Susan 0409 262 855

We intend to serve all Sri Lankan food and may be some other Asian food too. See separate Flyer in this Newsletter for more details.

We need volunteers to prepare these short eats and supply the Club. We will be happy to pay the cost and the Club will sell this on the day.