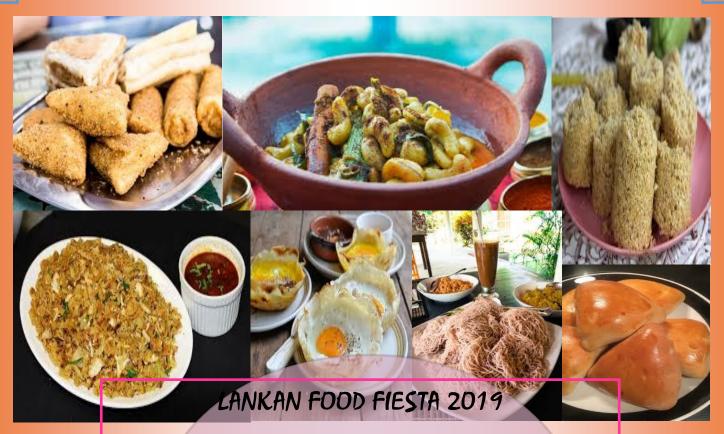

### LANKAN FOOD FIESTA 2019 SUNDAY, 17 NOVEMBER NEWMARKET BOWLS CLUB 212 ASHGROVE AVENUE ASHGROVE

We are having a mega food fiesta (food stalls) on 17th November this year in conjunction with the Jubilee celebrations.

We intend to serve all Sri Lankan food and may be some other Asian food too. See separate Flyer in this Newsletter for more details.

We need volunteers to prepare these short eats and supply the Club. We will be happy to pay the cost and the Club will sell this on the day.

VENUE: NEW MARKET BOWLS CLUB
212 ASHGROVE AVENUE, ASHGROVE
DATE: SUNDAY, 17TH NOVEMBER 2019

TIME: 11AM TO 3PM

Menu to include:
Hoppers, Egg hoppers and trimmings
String hoppers and Curry
Thosai, Rice & Curry, Lamprais & Biriyani plus Milk Rice
Pittu, Godamba, Rotti & Kottu Rotti
Wattalapan served in foil bowls
Mas Paan, Fish Rolls, Pan Rolls, Patties, Cutlets, Vadais
Espresso Coffee, Varieties of Cakes and Cup Cakes
Bring along kids for face painting and fun games. We are hoping
to have a Jumping Castle too
Pre orders available. Please ring Andy 0488 880 608, Herbie
0402 115 871, Davenal 0419 024 708, Gerard 0407 453 535, Deborrah
0466 976 087 or Susan 0409 262 855