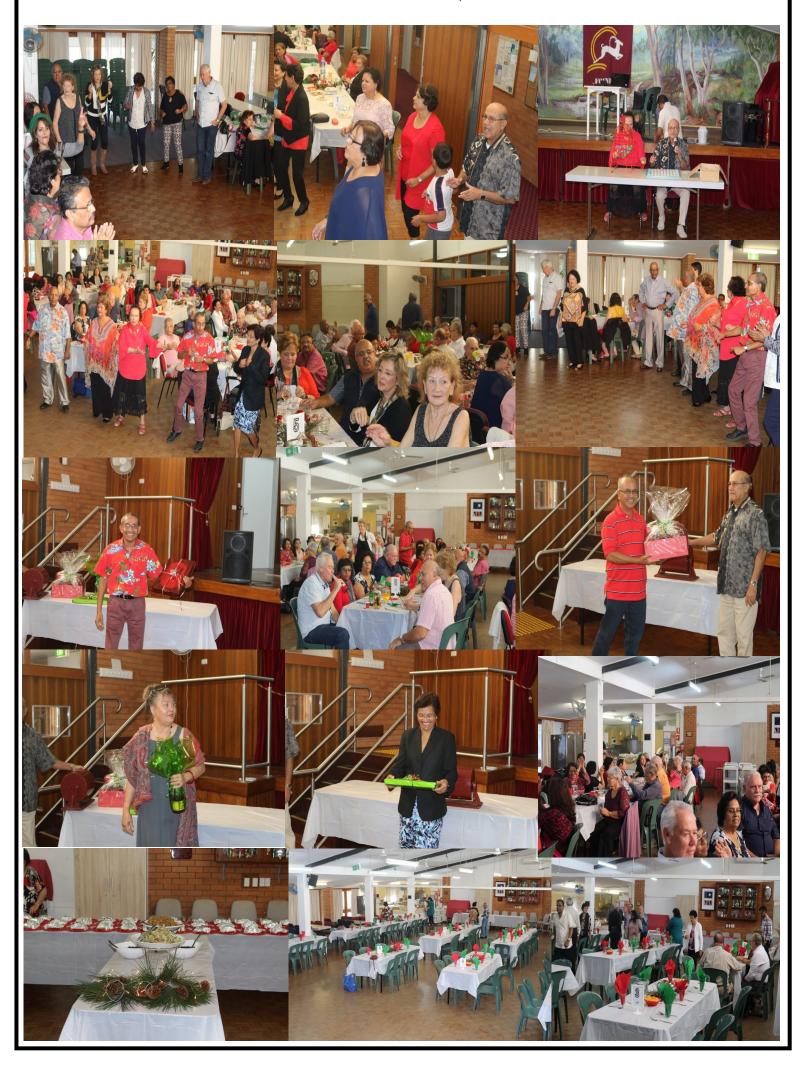

### SUNDAY, 28TH JULY

As we were unable to get the hall the previous evening the pressure was on to have the tables set up in less than 2 hours before guests arrived. Thanks to the many hands that helped to get the job done, guests arrived to find the tables beautifully done with a décor of red and green.

Members and Guests were greeted on arrival by Rena Henderling who presented each one with a piece of Christmas Cake beautifully wrapped in silver with red and green ribbon in keeping with the colour theme as well as enjoying a complimentary glass of Sherry.

A Christmas meal with a difference being a delicious Sri Lankan Lamprais which included a banana leaf for flavour along with other accompaniments prepared by Jeremy and Rena was enjoyed by all.

Dessert was Peach Sherry Trifle, which was delicious from the many whispers we heard and fruit salad and ice cream followed by Breudher and Cheese, Marshmallow and Chocolate Coated Biscuits.

All who attended enjoyed the afternoon with great music for listening and dancing from DJ Ty Fox.

A big thank you to our Bingo Callers, Raffle Ticket Sellers and our MC, Dennis Arnolda.

Once again we had 95 who attended the function which is far more than usually attend a Have A Chat and the Committee is very grateful of their support of our functions.

Thank you to all who helped on the day Herbie, Gerard, Davenal, Margot, Rena, Sharyn, Egerton, Becky, Shirlene, Carl, Fyri, Derrick, Christine and Mario. Please forgive me if I have forgotten any one.