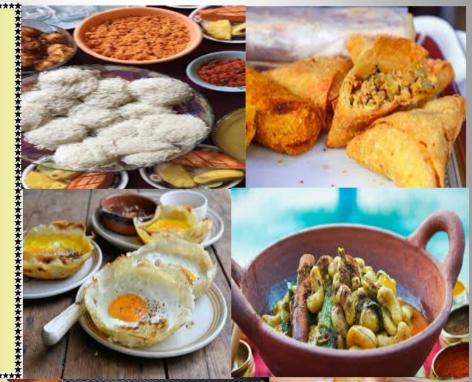

#### 17 November Lanka Food Fiesta

Please come and feast on the delicious variety of our very own Sri Lankan food.

## FOOD FOR JALE

- · Rice & Curry
- Biriyani
- Lamprair
- Kothu Rotti
- Hoppers
- /tringhopper/
- · Mar Pagn
- Malu Paan
- Patties
- Cutlets
- · Curry Rolls

Interested in having a Cake & Sweet Stall?

For more information please call Andy on 0448 880 608