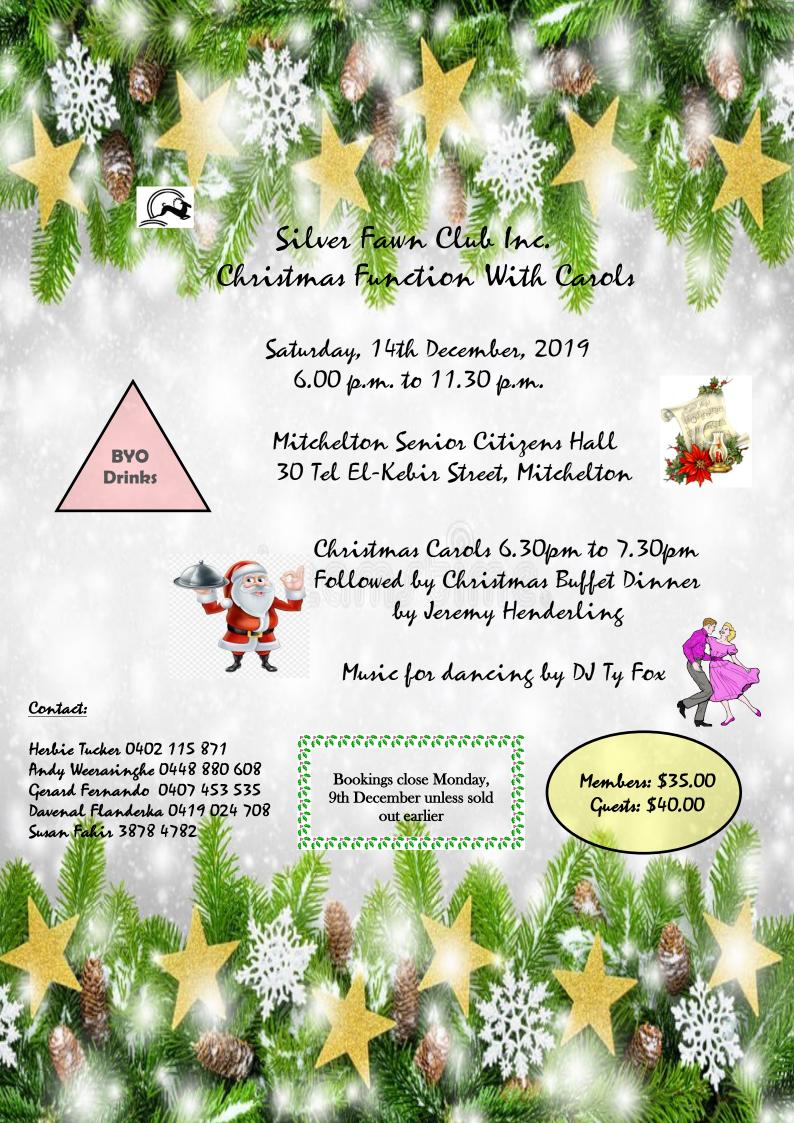

## 14th December - Christmas Function With Carols

Hoping to see you all as the festive season begins.

# Silver Fawn Club Inc., New Year's Eve Dinner Dance

Tuesday 31st December 2019 7.00 pm - 1.00 am

Mitchelton Senior Citizens Club 30 Tel-El-Kebir Street, Mitchelton

> Sumptuous Buffet Dinner Kiribath at Midnight

Non Stop Music for dancing by Cool Daddies & DJ Dark'n'Tall1

Members: \$50 Guests: \$60 Children 5 yrs and over: \$25

Dress: After 5

## FOR TICKETS CONTACT:

Andy Weerasinghe 0448 880 608
Gerard Fernando 0407 453 535
Davenal Flanderka 0419 024 708
Susan Fahir 3878 4782