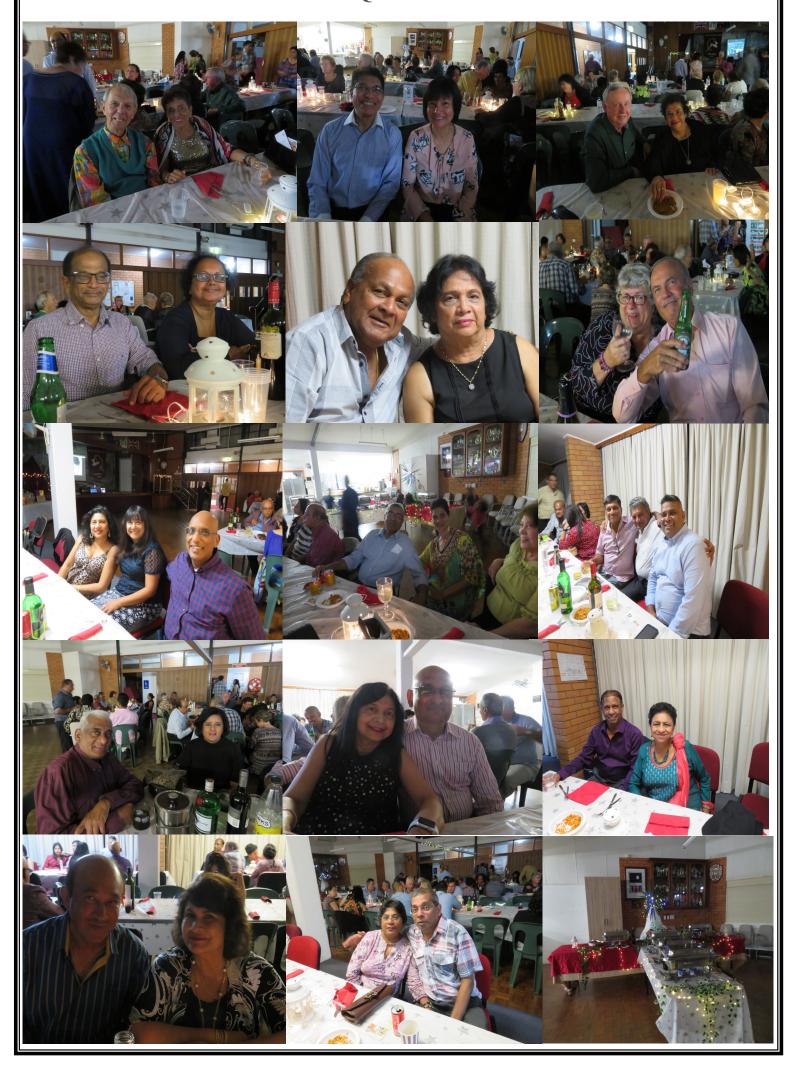

# PHOTOS FROM VIDEOTHEQUE NIGHT - 21 SEPTEMBER

## VIDEOTHEQUE NIGHT

The Silver Fawn Club's Videotheque Night was held on 21st September at the Mitchelton Senior Citizens Hall. We had 110 people who attended the function.

The night was planned to be different to the normal Club Nights that are offered by the Silver Fawn Club. DJ DarknTall1 aka Ruvan did a fabulous job and was the ideal person to be the DJ for the evening. He provided video clips from the 60's, 70's and 80's along with the music which kept everybody dancing the night away while singing along to the music that most of us grew up with. Nostalgic memories of the good old days kept catapulting through our brains. Well done and thank you Ruvan.

The hall was simply decorated with fairy lights and lanterns. Thank you to everybody who came to the Hall earlier in the day, helped after the event not forgetting our raffle sellers. Brian and Sri provided a sumptuous "String hopper" meal followed by Watalappam for dessert which was enjoyed by everybody. Well done caterers.

Finally, thank you to all the members and guests who attended to ensure the evening was a great success.

Andy Weerasinghe