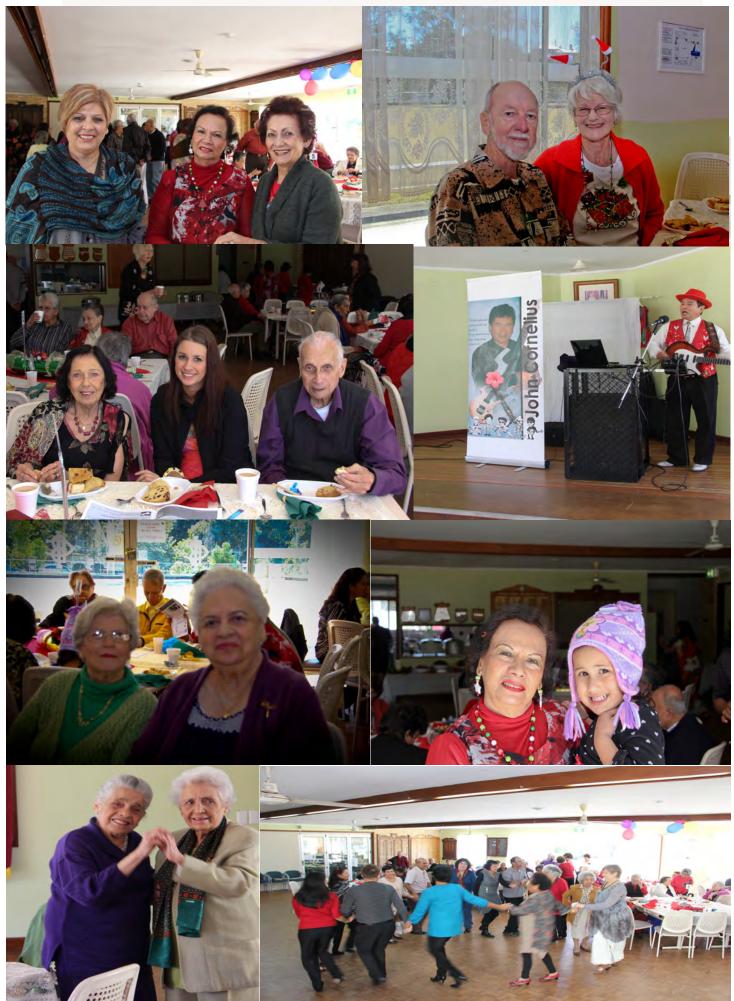

# Have-a-Chat—Christmas in July

On this lovely July Saturday many old and new members and friends gathered for the Silver Fawn Club's Christmas in July. They entered the hall to the sight of tables festooned with Christmas decorations. While a beautiful morning tea was enjoyed, everyone in attendance (around 100) chatted and caught up with friends.

The entertainment by John Cornelius was wonderful as the crowd joined in singing Christmas songs to the music while many took to the floor and danced creating a very festive atmosphere.

Then it was time to partake of the delicious banquet prepared by Jeremy Henderling which is always a delight to the eye and as well to the taste.

We continued the proceedings with the raffle, which saw many happy winners and more festive music, much dancing and merriment until all too soon it was time to say goodbye.

I would like to say thank you to the committee members who were responsible for organizing the event, the raffle prizes, entertainment and food, and especially, the magnificent décor.

A special thank you must go to Jeremy for providing a beautiful banquet which looked almost too good to eat and was again so tantalizing to the taste buds. Again a special thanks to Rena for her generosity in allowing the committee to use her beautiful decorations which created a very festive atmosphere.

Thank you to Dennis and Jeremy who helped Michael and I set up the tables and chairs on Friday afternoon thereby making it easier to finish the set up on Saturday morning and to the sub-committee who worked on that day to ensure that those who attended had an enjoyable time.