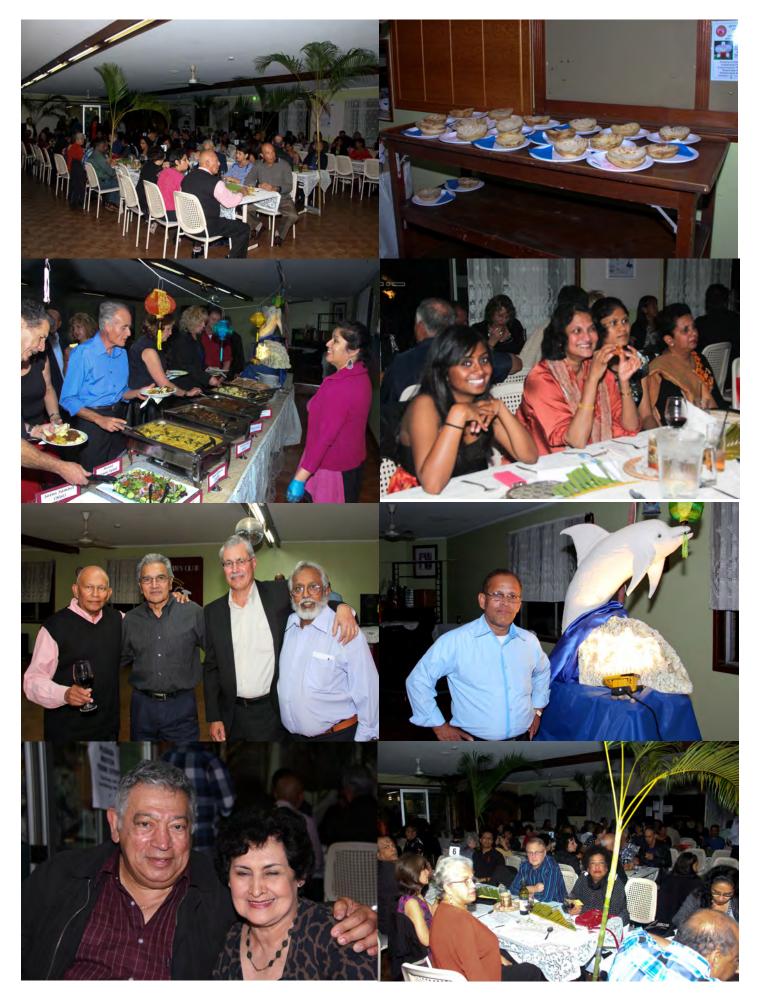

# The Club Night with a difference - held 25<sup>th</sup> August 2012

It was a full house with around 150 members and guests turning up to experience the variety that was being offered. There were hoppers, thosai and godamba roti along with rice, various curries and other accompaniments. The food was sourced from several different caterers and laid out imaginatively at the "Fisherman's Wharf" and the "Hopper Hut". The Fisherman's Wharf was complete with fishing net, crab pot and real dried fish whilst a crow perched on the "thatched" roof of the Hopper Hut. Palm trees from floor to ceiling dotted the hall. Unfortunately, due to the limited capacity of the hall we had to turn some people down. A big thank you to Rowena Western who came to our rescue at the last minute by making additional hoppers to cater to the tremendous number of people who joined us to experience an event, the likes of which we have never had before! Although we believed that one or two food items would need to be limited, this was not the case. In fact there was plenty of everything and some folk availed themselves of the opportunity to take some home at no cost.

Susan Fahir did a great job organising the raffle and the prizes. Additional prizes were donated by some members. Their generous support is greatly appreciated. Thank you to all the members and their friends who helped to set up the hall and assisted with various other tasks. Thanks are also due to Egerton de Fransz for being the MC for the night and to Karl Kronemberg who, along with Egerton, provided some sound effects to accompany the serving of the thosai! After dinner and the raffle draw, a cheque for \$1,000.00 was presented by the Club to the CCC Foundation. \$669.80 of this amount was contributed by our members and guests who gave generously when a donation box was taken around at a few of our functions. The Management Committee decided to top this up with a contribution of \$330.20. The donation was gratefully accepted by Bill Deutrom who gave a short speech thanking the Club for its support.

Sincere thanks to all those who attended and helped to make this a great event. From comments received, it's nice to know that the majority of attendees enjoyed the night. We are very pleased to hear that Ramona Deutrom's Rock 'n Roll friends are eagerly awaiting the next event!